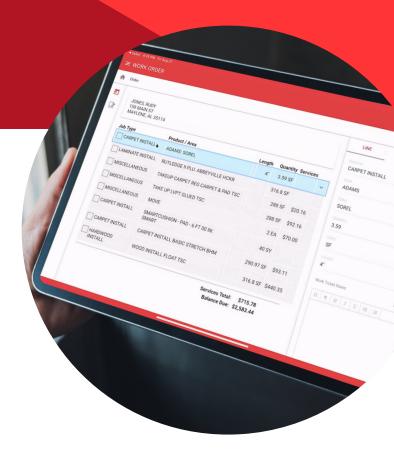

## Use RFMS Mobile Work Orders on your mobile device to:

- Access real-time work orders electronically
- · Know details of the job before you arrive
- · Know what tools you will need for the job
- Access satellite images of the job site via maps
- Access to Work Order notes, attachments and pictures
- Create notes and pictures that will upload to the RFMS job
- Update Job Status
- Complete a Certificate of Completion